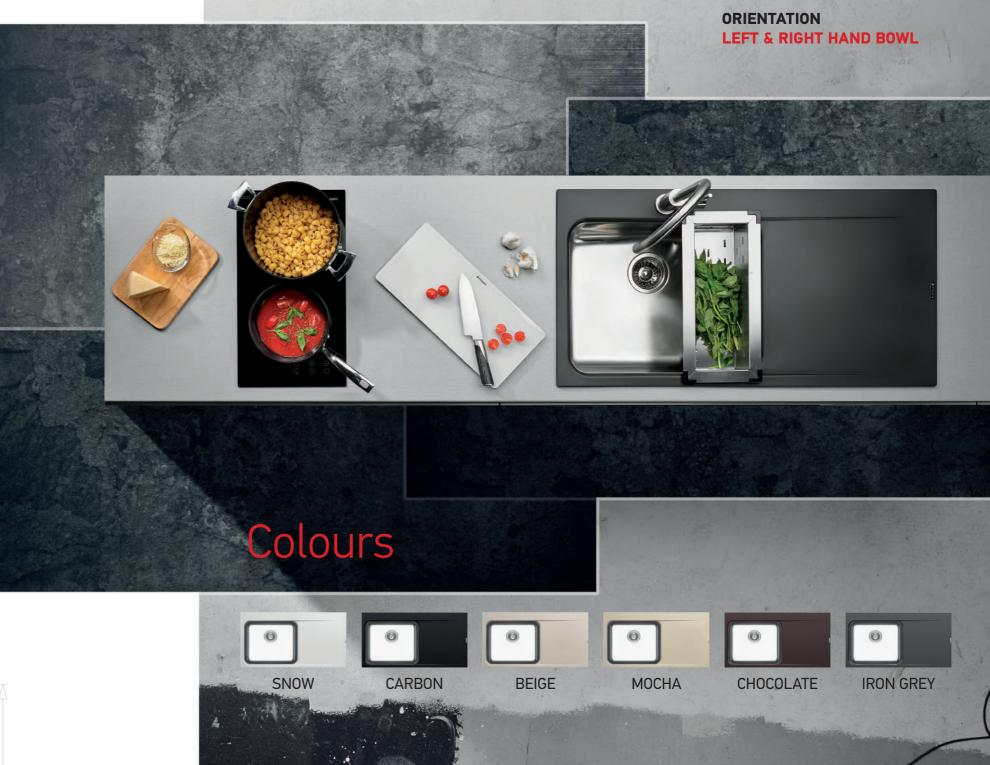

# The innovative brand new Pyrros sink, now available!

×1=77)

# Pyragranite Drainer

## embodies Steel Bowl

### A love story in progress!

Pyragranite Pyrros is the innovative, new - concept sink brought to you by Pyramis. Pyrros has a granite body with clean, soft lines, and a spacious 50x40cm deep stainless steel bowl with 50mm corner radii, integrated in the granite drainer. The eccentric combination of anti-corrosion stainless steel bowl, enfolded by the high-durability granite drainer, create a solid, robust, and yet harmonious and soft-edged result.